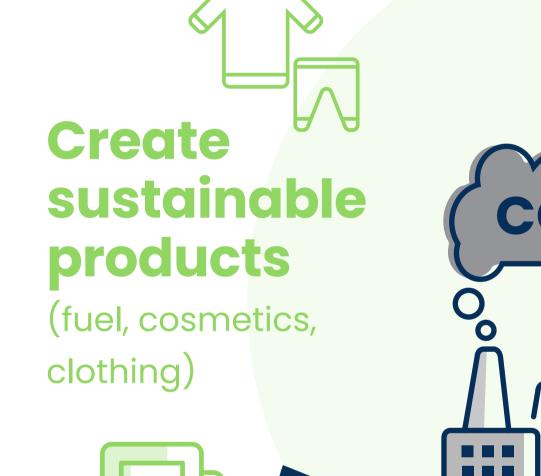

## HOW TO: Improve carbon capture

1.2 Mt of CO<sub>2</sub>/year

renewable energy)

**TARGET SECTOR** 

Cement & Lime

**Use the** captured to create

>500 Mt/year

commenced 2029: Planned carbon-neutral cement plant