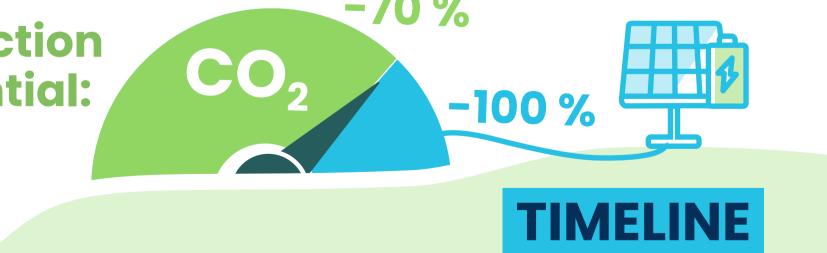

## HOW TO: Improve carbon capture

1.2 Mt of CO<sub>2</sub>/year

renewable energy)

**TARGET SECTOR** 

Cement & Lime

**Use the** captured to create

>500 Mt/year

commenced 2029: Planned carbon-neutral cement plant