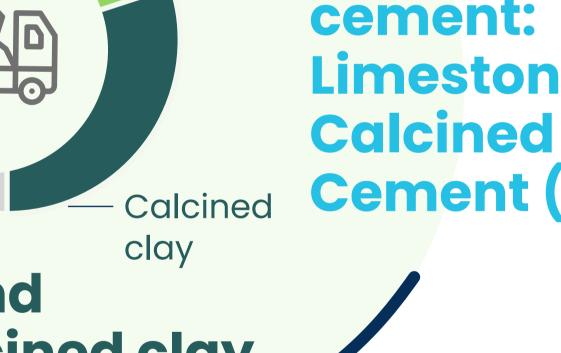

### HOW TO: Save costs & energy in cement production

Cement & Lime

calcined clay with gypsum & limestone